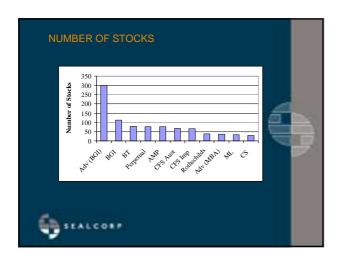

## ASSUMPTIONS - No sub-sector funds (ie. no regional, industry or small cap funds) - Want to limit cost in low excess return sectors - Only using managed funds in the nominated asset classes (ie. no mortgage funds or alternative investments) - Implemented via ASGARD (want to use adviserCHOICE to streamline your practice)